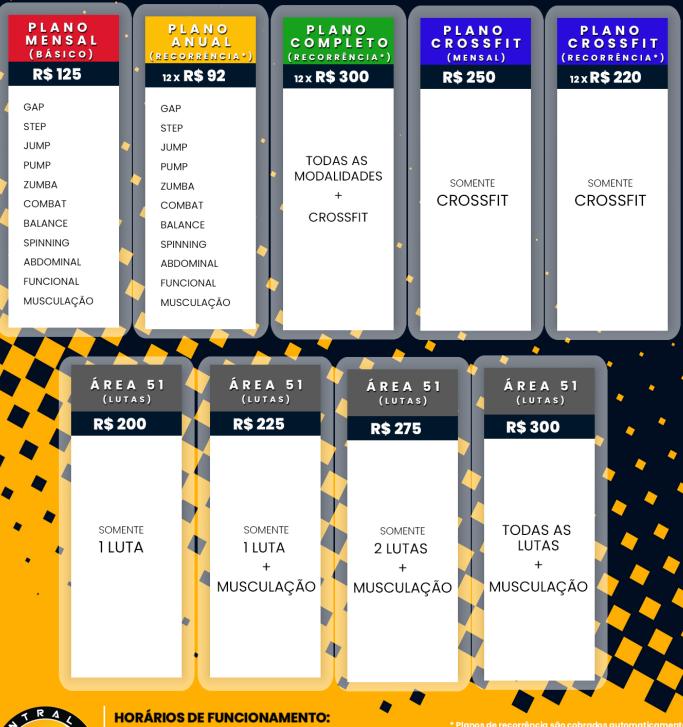

## CENTRAL FITNESS PLANOS E VALORES

Dias de semana: 06:00 hrs às 20:00 hrs Sábado: de 09:00 às 16:00 hrs Domingos e feriados: de 10:00 às 14:00 hrs

🕓 whatsapp:(11) 9 5864-2607 🙆 central\_fitness\_academia

\* Planos de recorrencia são cobrados automáticamente e mensalmente o valor correspondente. São pagos no cartão de crédito e não comprometem o limite do cartão

\*\* Algumas modalidades podem sair da grade ou serem adicionadas mediante a quantidade de alunos